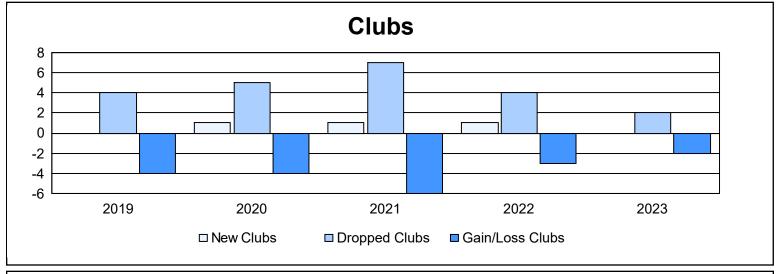

District O 1 As of June 2023 Cumulative

| Year      | New<br>Clubs | Dropped<br>Clubs | Gain/<br>Loss<br>Clubs | New<br>Members | Charter<br>Members | Reinstate<br>Members | Transfer<br>Members | Total<br>Member<br>Added | Total<br>Members<br>Dropped | Gain/<br>Loss<br>Members |
|-----------|--------------|------------------|------------------------|----------------|--------------------|----------------------|---------------------|--------------------------|-----------------------------|--------------------------|
| 2018-2019 | 0            | 4                | -4                     | 49             | 2                  | 2                    | 9                   | 62                       | 330                         | -268                     |
| 2019-2020 | 1            | 5                | -4                     | 39             | 22                 | 14                   | 2                   | 77                       | 189                         | -112                     |
| 2020-2021 | 1            | 7                | -6                     | 193            | 45                 | 6                    | 3                   | 247                      | 211                         | 36                       |
| 2021-2022 | 1            | 4                | -3                     | 112            | 33                 | 50                   | 4                   | 199                      | 247                         | -48                      |
| 2022-2023 | 0            | 2                | -2                     | 16             | 1                  | 9                    | 1                   | 27                       | 156                         | -129                     |
| Average   | 1            | 4                | -4                     | 82             | 21                 | 16                   | 4                   | 122                      | 227                         | -104                     |